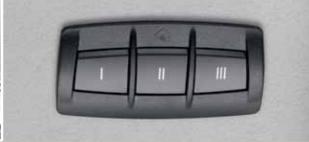

#### HomeLink

Operates up to three home automation systems such as garage doors, drive gates and security lighting from inside your car. Available in black, grey or beige.