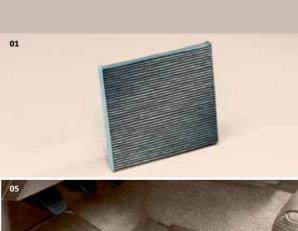

#### 01 Cabin air filter

Helps prevent pollen, dust, odours and fumes entering the cabin.