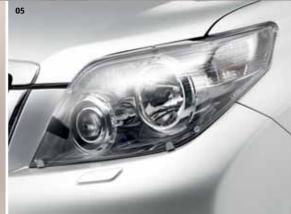

guard against stone chips. The rear bumper plate and door handle film shield the paintwork. Side mouldings help prevent panel damage. And the side bars reinforce the visual appeal of true off-road strength. Each element works individually and as a co-ordinated whole.



#### 01 Side mouldings

Great side panel protection combined with a chrome insert for that dash of style.

#### 02 Side bars

Distinctive hard-wearing chrome finish.

#### 03 Rear under-run

Powerful off-road styling with added protection for the under-body and bumper.

### 04 Rear bumper protection plate

Guards bumper paintwork when loading or unloading the trunk.

#### 05 Headlamp covers

Tough protection against stone-chip damage.

#### 06 Door handle film

Transparent adhesive film to prevent paintwork scratching.

















**01 Sunroof deflector**Styled to cut cabin air turbulence when driving with the sunroof open.

02 & 03 Wind deflectors

Aerodynamically designed to reduce wind impact when driving with open windows. Available as a front and rear set or for the front only.

04 Hood deflector

Diverts stone chips away from the hood and windshield.

## Stylish

Style is the presentation of individuality. It's about adding those subtle extra details to give your Land Cruiser a personal appearance. You can do it with Toyota accessories. Each is custom designed to enhance the unique Land Cruiser appeal.

#### Rear combination lights

A striking contemporary design to emphasise the rear light cluster and add to the Land Cruiser's presence.

#### 01 Rear lower garnish

An eye-catching chrome detail