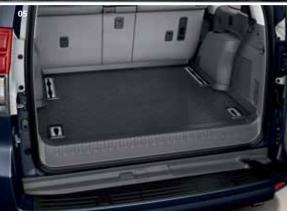

#### 05 Trunk liner

Durable black rubber with a non-slip surface pattern offering tough protection against mud, dirt and spilled liquids.