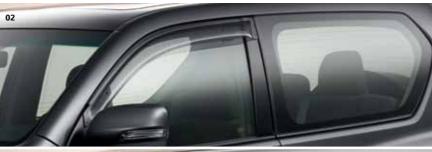

#### 06 Door handle film

Transparent adhesive film to prevent paintwork scratching.

**01 Sunroof deflector**Styled to cut cabin air turbulence when driving with the sunroof open.

02 & 03 Wind deflectors

Aerodynamically designed to reduce wind impact when driving with open windows. Available as a front and rear set or for the front only.