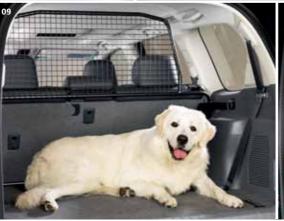

#### 08 Dog guard - full

A floor to ceiling design that lets you fold the rear seats while keeping your dog secure.

#### 09 Dog guard - half

Closes the ceiling to seat-top space so your dog can't jump into the passenger area.

#### 10 Dog guard - divider

Comprehensive floor to ceiling system that divides for a dog and luggage or two dogs.