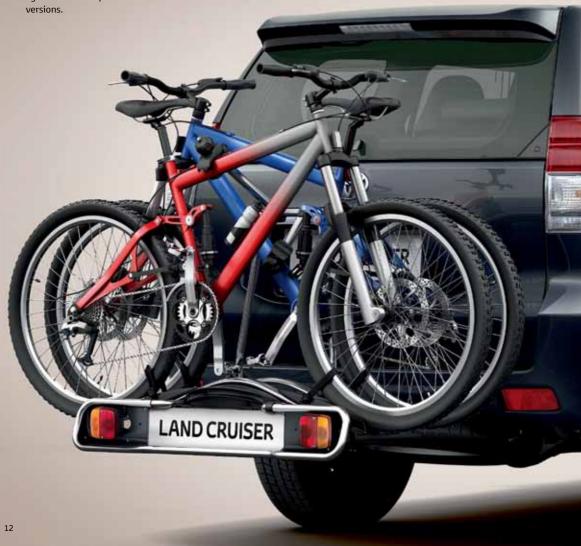

#### Rear bicycle holder

Lightweight high strength steel design for attaching to a Toyota towing hitch. Features include security locking and an integral lights and licence plate holder. Available in two and three bike