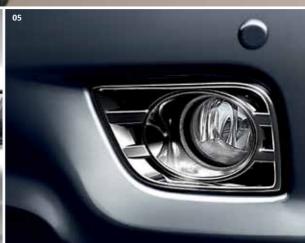

e subtle extra details to give your Land Cruiser a personal appearance. You can do it with Toyota accessories. Each is custom designed to enhance the unique Land Cruiser appeal.

#### Rear combination lights

A striking contemporary design to emphasise the rear light cluster and add to the Land Cruiser's presence.

#### 01 Rear lower garnish

An eye-catching chrome detail for the rear.

#### 02 Exhaust pipe finisher

Durable chrome for a distinctly sporty appearance.

#### **03 Mirror covers**

The chrome finish creates a look of pure style.

#### 04 Driving lamps

Powerful illumination combined with rugged appeal.

#### 05 Fog lamp contours

The chrome finish adds a crisp visual highlight.

#### 06 Wheel locks

The rounded profile and coded key help protect your valuable alloys.













#### Rear bicycle holder

Lightweight high strength steel design for attaching to a Toyota towing hitch. Features include security locking and an integral lights and licence plate holder. Available in two and three bike





### **Powerful**

The Land Cruiser's strength and stability makes it ideal for towing. A trailer, caravan or horsebox? Perhaps a boat or jet-ski? Whatever your passion, you can do it with your choice of Toyota towing hitches.

The range of fixed, flanged and detachable hitches gives you enormous flexibility to use your Land Cruiser to its full powerful potential. The stylish towing hitch cover completes the look.









**01 Flanged towing hitch**For those big towing jobs
where you need maximum
stability. Towing capacity
up to 3000kg.

**02 Fixed towing hitch**Of