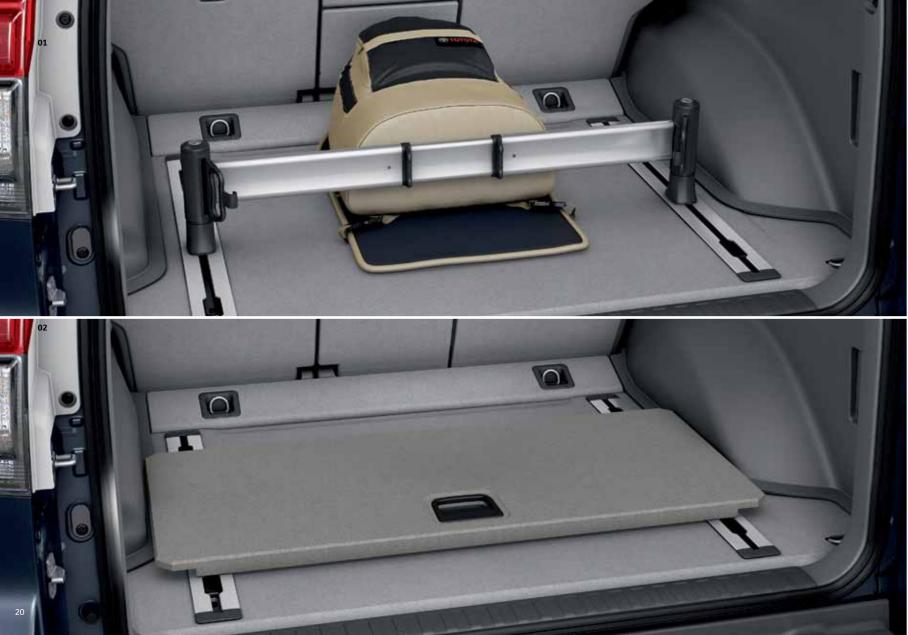

#### 01 Cargo manager

The system clips into your car's trunk rails and features an adjustable, lockable, aluminium bar and security belt to maximise load stability.