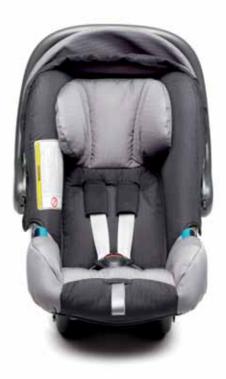

### Reassuring

The Land Cruiser is ideal for children. But youngsters come in all shapes and sizes and so keeping them safe needs a purposeful outlook. Be assured, with Toyota child restraint seats you have individually designed options for each age group.

# Babysafe Plus restraint seat Comfort and protection for babies from birth up to around 9 months (to 13 kg). An integral retractable canopy offers protection against the sun and wind.