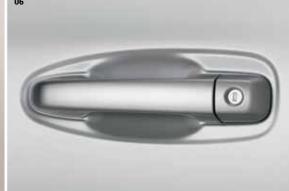

#### 06 Door handle film

Transparent adhesive film to prevent paintwork scratching.

**01 Sunroof deflector**Styled to cut cabin air turbulence when driving with the sunroof open.

02 & 03 Wind deflectors

Aerodynamically designed to reduce wind impact when driving with open windows. Available as a front and rear set or for the front only.