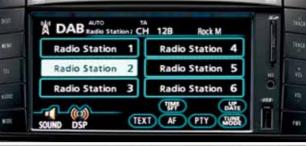

#### DAB

Enhances your Toyota radio or multi-media navigation system to receive digital audio broadcasts.