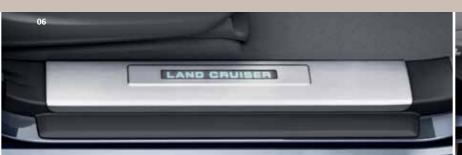

### 06 & 07 Illuminated scuff plates

High style combines with rugged protection for door sill paintwork. Available for the front only or as a front and rear set for the 5 door/5 seat version.