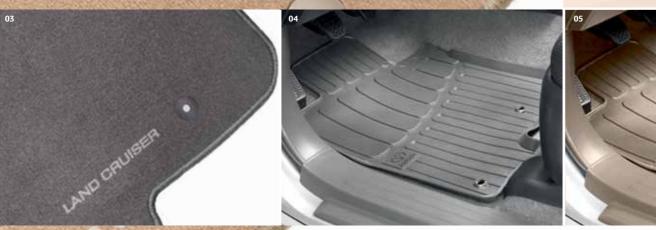

#### 02 & 03 Textile floor mats

High quality velour mats in either grey or beige.

#### 04 & 05 Rubber floor mats

Strong and durable with 25mm raised edges for maximum protection against mud, dirt and liquids. Available in grey or beige.