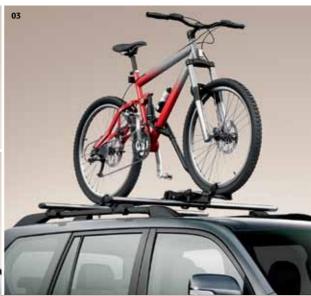

#### 03 Luxury bike holder

Features a tough anti-theft system and moulded profiles to grip the bicycle wheels.