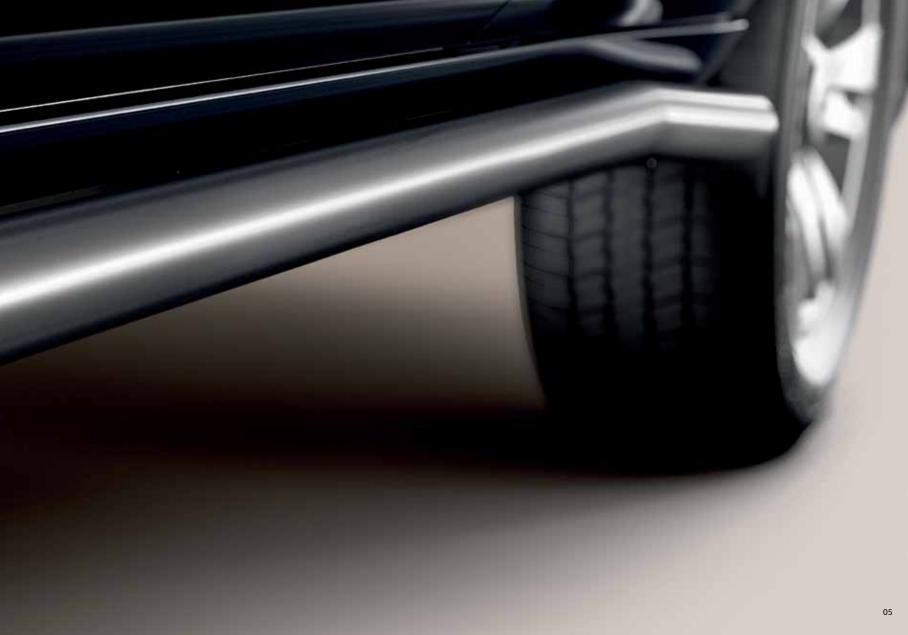

#### 03 Rear under-run

Powerful off-road styling with added protection for the under-body and bumper.

### 04 Rear bumper protection plate

Guards bumper paintwork when loading or unloading the trunk.