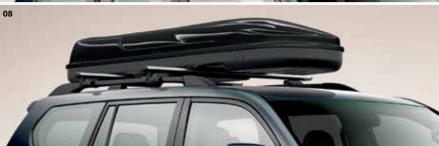

#### 04, 07 & 08 Ski box

Especially designed for ski paraphernalia. Features include central locking and passenger side opening. Available in standard, mid-range and luxury versions.

#### 05 & 06 Luggage box

An aerodynamic design with big interior dimensions. Features include central locking and passenger side opening. Available in standard and luxury versions.