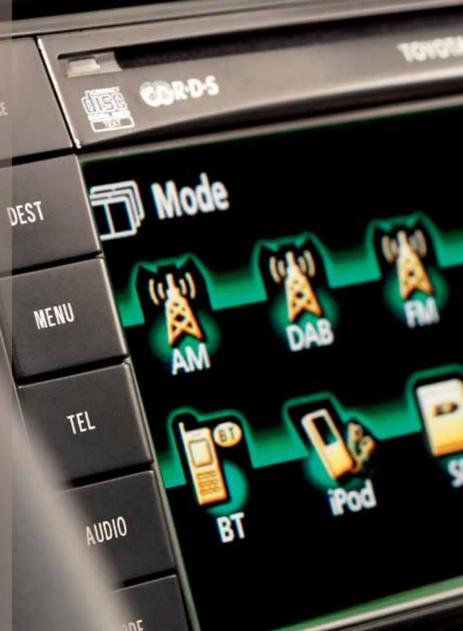

#### TNS510 navigation system

More than route guidance, the TNS510 is a fully integrated navigation, media and Bluetooth° communications centre. Touch screen controls on a 5.8" screen make it incredibly easy to use.

For navigation, the directions are provided in full map colour graphics synchronised with clear voice commands. You get fast route calculations, a destinations memory and Dynamic Route Guidance\*\* to help avoid traffic problems.

Included among the multi-media features are an integral radio, a WMA/MP3/CDX compatible CD player and comprehensive connectivity including an AUX socket and USB slot.

For enhanced communications, the TNS510 has Bluetooth® streaming. This enables you to operate your Bluetooth® phone® through the system and hold hands-free conversations. Also, music stored on your phone can be played through the car's speakers.