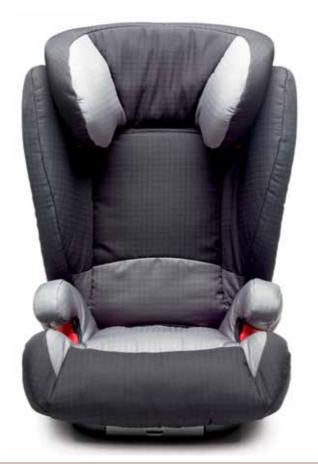

### Reassuring

The Land Cruiser is ideal for children. But youngsters come in all shapes and sizes and so keeping them safe needs a purposeful outlook. Be assured, with Toyota child restraint seats you have individually designed options for each age group.

#### Kid restraint seat

Height adjustable for children between 4 and 12 years (approximately 15 to 36 kg). A booster seat and adjustable head rest add flexibility for a growing child.