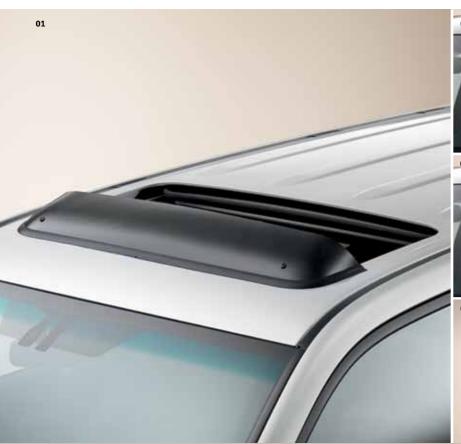

#### 06 Door handle film

Transparent adhesive film to prevent paintwork scratching.

**01 Sunroof deflector**Styled to cut cabin air turbulence when driving with the sunroof open.

02 & 03 Wind deflectors

Aerodynamically designed to reduce wind impact when driving with open windows. Available as a front and rear set or for the front only.