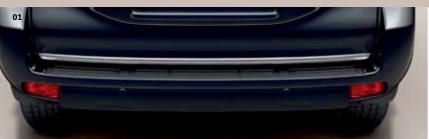

#### 03 Rear under-run

Powerful off-road styling with added protection for the under-body and bumper.