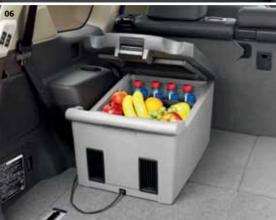

#### 06 Cool box

Plugs into your car's 12V accessory socket to keep refreshments either hot or chilled.