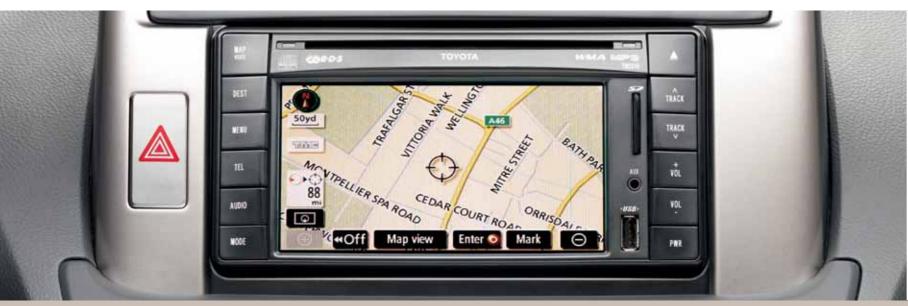

#### TNS510 navigation system

More than route guidance, the TNS510 is a fully integrated navigation, media and Bluetooth° communications centre. Touch screen controls on a 5.8" screen make it incredibly easy to use.

For navigation, the directions are provided in full map colour graphics synchronised with clear voice commands. You get fast route calculations, a destinations memory and Dynamic Route Guidance\*\* to help avoid traffic problems.