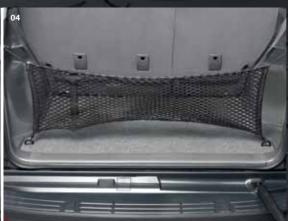

### 03 Horizontal cargo net

Trouble-free storage for anything from sports equipment to a briefcase.

#### 04 Vertical cargo net

Keeps smaller items neatly in place.