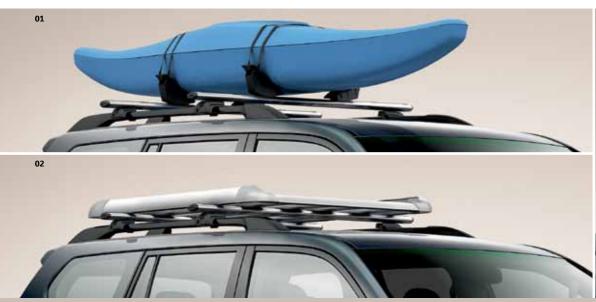

### **Adventurous**

The Toyota roof rack, or roof rails and cross bars, add extra carrying capacity to the Land Cruiser's insatiable appetite for adventure. Each system is easy to install, fully lockable and combines with a great range of special attachments.

#### 01 Roof rack

Strong yet lightweight removable aluminium design featuring security locking. Available with two or three bars.

#### 02 Roof rails

Permanently fixed aerodynamic rails that combine with removable cross bars.

#### 03 Cross bars

Tough two bar system to combine with the Toyota roof rails.