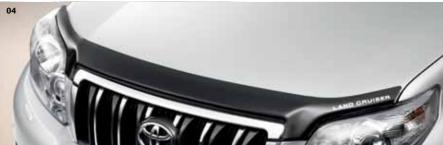

st stone chips. The rear bumper plate and door handle film shield the paintwork. Side mouldings help prevent panel damage. And the side bars reinforce the visual appeal of true off-road strength. Each element works individually and as a co-ordinated whole.



#### 01 Side mouldings

Great side panel protection combined with a chrome insert for that dash of style.

#### 02 Side bars

Distinctive hard-wearing chrome finish.

#### 03 Rear under-run

Powerful off-road styling with added protection for the under-body and bumper.

### 04 Rear bumper protection plate

Guards bumper paintwork when loading or unloading the trunk.

#### 05 Headlamp covers

Tough protection against stone-chip damage.

#### 06 Door handle film

Transparent adhesive film to prevent paintwork scratching.

















**01 Sunroof deflector**Styled to cut cabin air turbulence when driving with the sunroof open.

02 & 03 Wind deflectors

Aerodynamically designed to reduce wind impact when driving with open windows. Available as a front and rear set or for the front only.

04 Hood deflector

Diverts stone chips away from the hood and windshield.

## Stylish

Style is the presentation of individuality. It's about adding those subtle extra details to give your Land Cruiser a personal appearance. You can do it with Toyota accessories. Each is custom designed to enhance the unique Land Cruiser appeal.

#### Rear combination lights

A striking contemporary design to emphasise the rear light cluster and add to the Land Cruiser's presence.

#### 01 Rear lower garnish

An eye-catching chrome detail for the rear