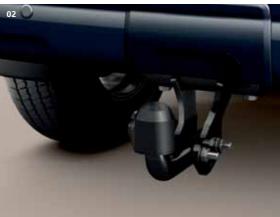

The range of fixed, flanged and detachable hitches gives you enormous flexibility to use your Land Cruiser to its full powerful potential. The stylish towing hitch cover completes the look.

**01 Flanged towing hitch**For those big towing jobs
where you need maximum
stability. Towing capacity
up to 3000kg.

**02 Fixed towing hitch**Offering strength and durability for day to day towing. Gives a towing capacity up to 3000kg.

**03 Detachable towing hitch**High strength towing with
the added convenience of
a removable hook. Towing
capacity up to 3000kg.