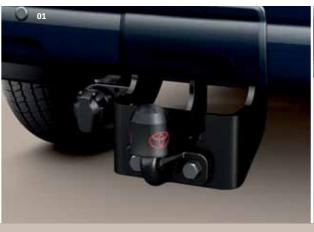

The range of fixed, flanged and detachable hitches gives you enormous flexibility to use your Land Cruiser to its full powerful potential. The stylish towing hitch cover completes the look.

**01 Flanged towing hitch**For those big towing jobs
where you need maximum
stability. Towing capacity
up to 3000kg.

**02 Fixed towing hitch**Offering strength and durability for day to day towing. Gives a towing capacity up to 3000kg.

**03 Detachable towing hitch**High strength towing with
the added convenience of
a removable hook. Towing
capacity up to 3000kg.