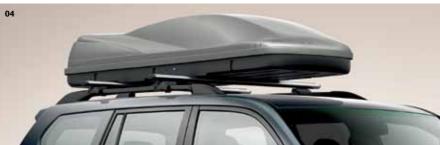

#### 04, 07 & 08 Ski box

Especially designed for ski paraphernalia. Features include central locking and passenger side opening. Available in standard, mid-range and luxury versions.

#### 05 & 06 Luggage box

An aerodynamic design with big interior dimensions. Features include central locking and passenger side opening. Available in standard and luxury versions.