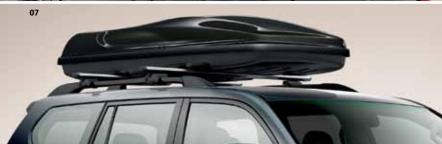

#### 04, 07 & 08 Ski box

Especially designed for ski paraphernalia. Features include central locking and passenger side opening. Available in standard, mid-range and luxury versions.

#### 05 & 06 Luggage box

An aerodynamic design with big interior dimensions. Features include central locking and passenger side opening. Available in standard and luxury versions.