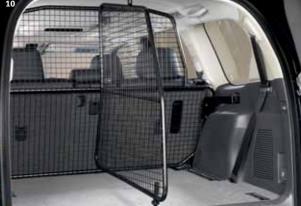

#### 10 Dog guard - divider

Comprehensive floor to ceiling system that divides for a dog and luggage or two dogs.