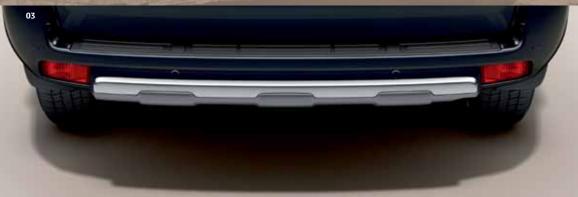

### 04 Rear bumper protection plate

Guards bumper paintwork when loading or unloading the trunk.