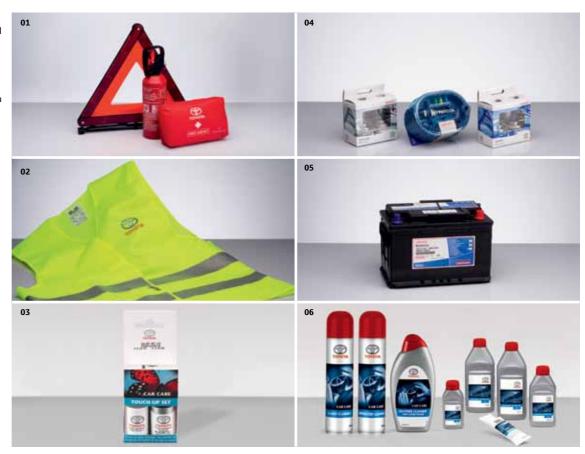

#### 01 Fire extinguisher, warning triangle, first aid kit

Essential preparation for the unexpected.

#### 02 Reflecting jacket

See and be seen is a golden rule of personal safety.

#### 03 Touch-up paint

Available in stick and aerosol for those little scratches.

#### 04 Spare light bulb kit

Be sure, be safe, with a complete set of replacement bulbs.

#### 05 Replacement battery

A perfect fit for your Land Cruiser.

#### 06 Car care systems

Glass cleaner, upholstery cleaner, leather cleaner, windscreen washer fluid.