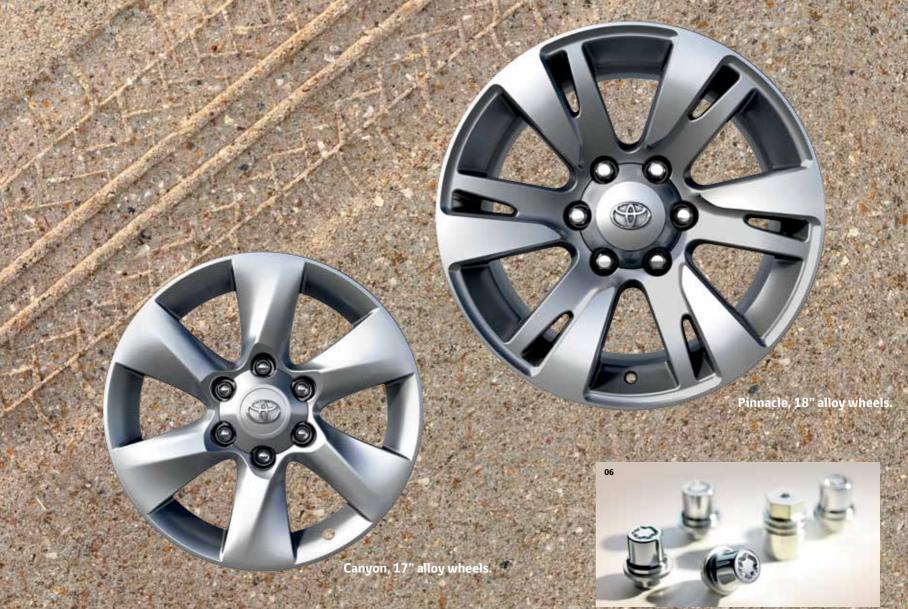

#### 06 Wheel locks

The rounded profile and coded key help protect your valuable alloys.