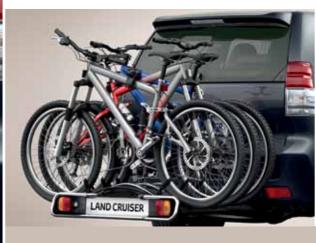

#### Rear bicycle holder

Lightweight high strength steel design for attaching to a Toyota towing hitch. Features include security locking and an integral lights and licence plate holder. Available in two and three bike