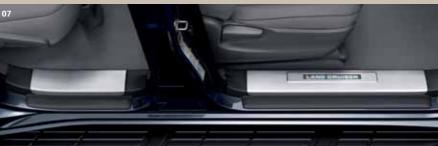

### 06 & 07 Illuminated scuff plates

High style combines with rugged protection for door sill paintwork. Available for the front only or as a front and rear set for the 5 door/5 seat version.