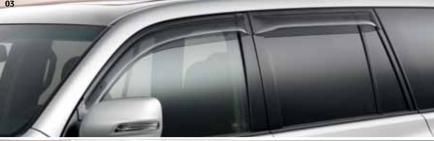

#### 06 Door handle film

Transparent adhesive film to prevent paintwork scratching.

**01 Sunroof deflector**Styled to cut cabin air turbulence when driving with the sunroof open.

02 & 03 Wind deflectors

Aerodynamically designed to reduce wind impact when driving with open windows. Available as a front and rear set or for the front only.