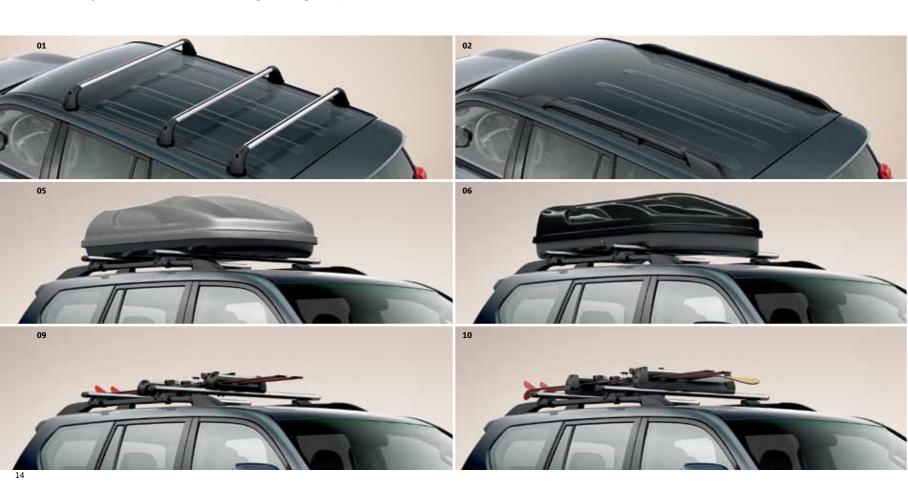

#### 01 Roof rack

Strong yet lightweight removable aluminium design featuring security locking. Available with two or three bars.

#### 02 Roof rails

Permanently fixed aerodynamic rails that combine with removable cross bars.

#### 03 Cross bars

Tough two bar system to combine with the Toyota roof rails.

#### 04, 07 & 08 Ski box

Especially designed for ski paraphernalia. Features include central locking and passenger side opening. Available in standard, mid-range and luxury versions.

#### 05 & 06 Luggage box

An aerodynamic design with big interior dimensions. Features include central locking and passenger side opening. Available in standard and luxury versions.

#### 09 & 10 Ski holder

Lockable design for skis and snowboards. Available in small, medium and large sizes including the large luxury holder with its extendable carrier for easy loading and unloading.