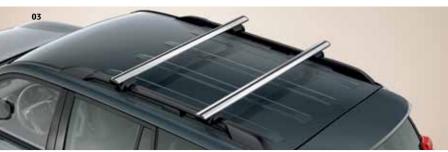

#### 01 Roof rack

Strong yet lightweight removable aluminium design featuring security locking. Available with two or three bars.

#### 02 Roof rails

Permanently fixed aerodynamic rails that combine with removable cross bars.

#### 03 Cross bars

Tough two bar system to combine with the Toyota roof rails.