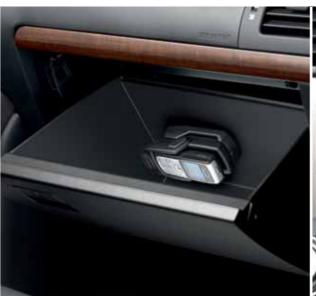

#### Bluetooth® complementary kit\*

Adds extra convenience if you are a Bluetooth° phone user. The kit includes an external antenna and a cable-less cradle to secure your phone and charge the battery. It complements all Toyota pre-fitted and accessory Bluetooth° enabling technologies.