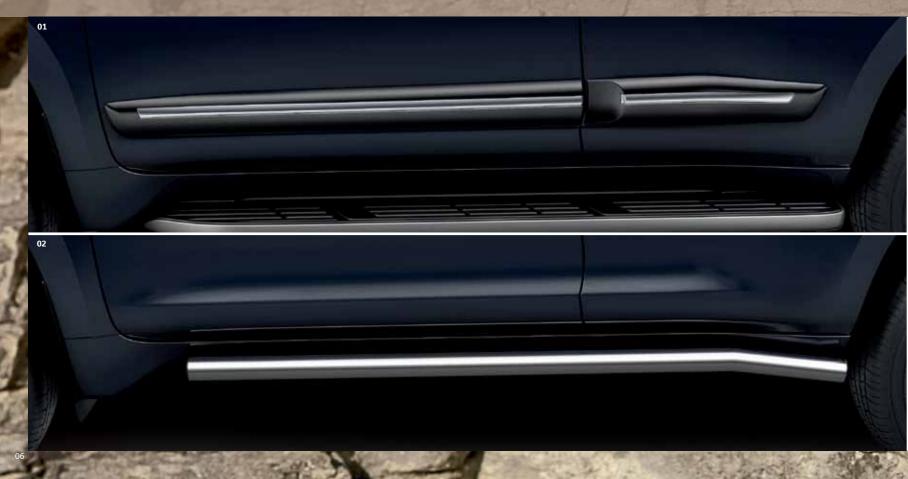

#### 01 Side mouldings

Great side panel protection combined with a chrome insert for that dash of style.

#### 02 Side bars

Distinctive hard-wearing chrome finish.