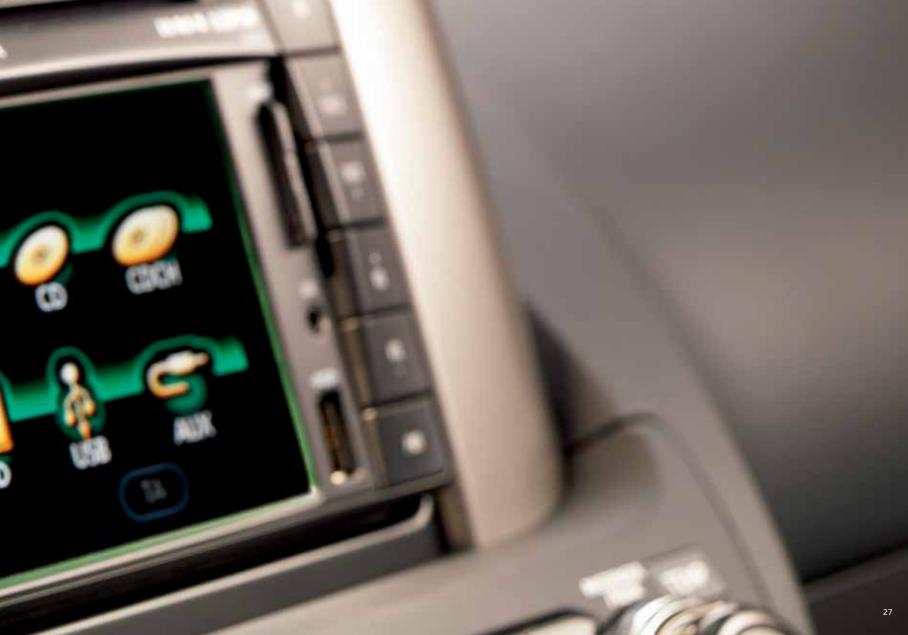

Included among the multi-media features are an integral radio, a WMA/MP3/CDX compatible CD player and comprehensive connectivity including an AUX socket and USB slot.

For enhanced communications, the TNS510 has Bluetooth® streaming. This enables you to operate your Bluetooth® phone® through the system and hold hands-free conversations. Also, music stored on your phone can be played through the car's speakers.

#### TAS200 audio system

The ideal multi-dimensional unit if your Land Cruiser isn't fitted with audio as standard.

Ease of use is assured by a multi-jog selector combined with an advanced OLED display providing strong contrast, high brightness and quick response. Features include an AM/FM radio, MP3/WMA/AAC compatible CD player, front AUX and USB/iPod sockets, DAB readiness and three DSP modes for sound equalisation.