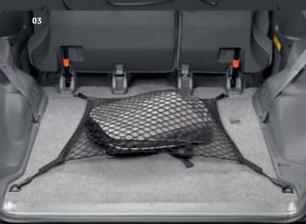

#### 02 Moving load floor

Glides along the trunk rails so that heavy loads can be easily moved deep within the trunk space.