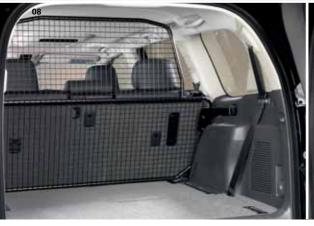

#### 08 Dog guard - full

A floor to ceiling design that lets you fold the rear seats while keeping your dog secure.

#### 09 Dog guard - half

Closes the ceiling to seat-top space so your dog can't jump into the passenger area.

#### 10 Dog guard - divider

Comprehensive floor to ceiling system that divides for a dog and luggage or two dogs.