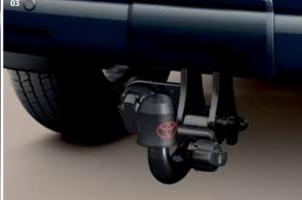

The range of fixed, flanged and detachable hitches gives you enormous flexibility to use your Land Cruiser to its full powerful potential. The stylish towing hitch cover completes the look.

**01 Flanged towing hitch**For those big towing jobs
where you need maximum
stability. Towing capacity
up to 3000kg.

**02 Fixed towing hitch**Offering strength and durability for day to day towing. Gives a towing capacity up to 3000kg.

**03 Detachable towing hitch**High strength towing with
the added convenience of
a removable hook. Towing
capacity up to 3000kg.