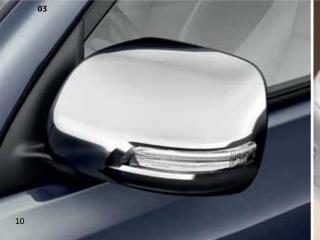

those subtle extra details to give your Land Cruiser a personal appearance. You can do it with Toyota accessories. Each is custom designed to enhance the unique Land Cruiser appeal.

#### Rear combination lights

A striking contemporary design to emphasise the rear light cluster and add to the Land Cruiser's presence.

#### 01 Rear lower garnish

An eye-catching chrome detail for the rear.

#### 02 Exhaust pipe finisher

Durable chrome for a distinctly sporty appearance.

#### **03 Mirror covers**

The chrome finish creates a look of pure style.

#### 04 Driving lamps

Powerful illumination combined with rugged appeal.

#### 05 Fog lamp contours

The chrome finish adds a crisp visual highlight.

#### 06 Wheel locks

The rounded profile and coded key help protect your valuable alloys.













#### Rear bicycle holder

Lightweight high strength steel design for attaching to a Toyota towing hitch. Features include security locking and an integral lights and licence plate holder. Available in two and three bike





### **Powerful**

The Land Cruiser's strength and stability makes it ideal for towing. A trailer, caravan or horsebox? Perhaps a boat or jet-ski? Whatever your passion, you can do it with your choice of Toyota towing hitches.

The range of fixed, flanged and detachable hitches gives you enormous flexibility to use your Land Cruiser to its full powerful potential. The stylish towing hitch cover completes the look.









**01 Flanged towing hitch**For those big towing jobs
where you need maximum
stability. Towing capacity
up to 3000kg.

**02 Fixed towing hitch