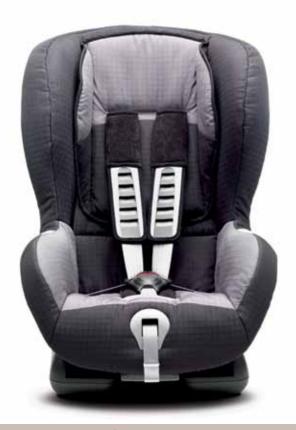

### Reassuring

The Land Cruiser is ideal for children. But youngsters come in all shapes and sizes and so keeping them safe needs a purposeful outlook. Be assured, with Toyota child restraint seats you have individually designed options for each age group.

#### Duo Plus ISO fix restraint seat

For children of between 9 months and 4 years (approximately 9 to 18 kg). For maximum safety the seat locks into the rear ISO fix bars to anchor directly to the car body and also has a top tether to prevent forward tipping. Deep padded wings increase side impact protection.