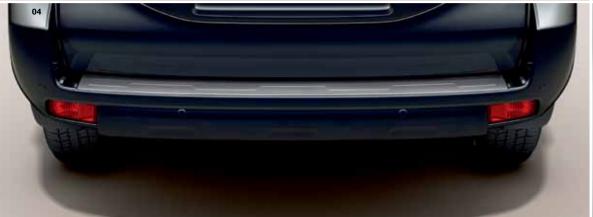

### 04 Rear bumper protection plate

Guards bumper paintwork when loading or unloading the trunk.