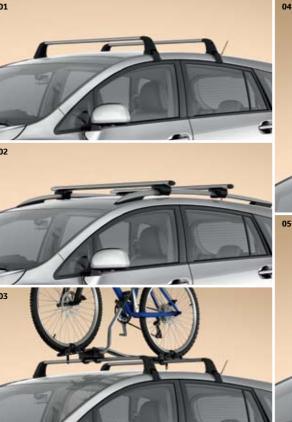

### Leisure

There's so much in life to experience and enjoy.
You can do it with the Toyota roof rack or cross bars if your car is fitted with roof rails. Combined with a great choice of special carrying attachments they give you real flexibility to explore every leisure opportunity that comes your way.

#### 01 Roof rack

Strong lightweight aluminium design with integral security locking.

#### 02 Cross bars

Combine with Verso roof rails as a base for fixing special attachments.

#### 03 Luxury bicycle holder

Featuring a tough anti-theft system and moulded profiles to grip the bicycle wheels.