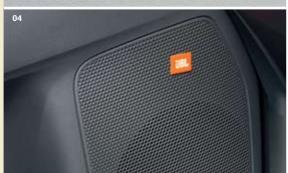

#### 04 JBL premium sound system

Breathtaking acoustic performance. Includes a 440 Watt DSP amplifier, subwoofer, rear coaxial speakers and front tweeters and woofers.