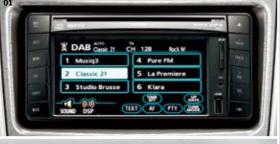

#### 01 DAB

Enhances your Toyota navigation system's radio to receive digital audio broadcasting.