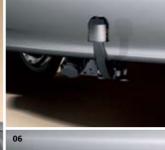

#### 05 - 07 Towing hitches

Ideal for the Verso's smooth power. Available in either fixed or vertical and horizontal detachable designs.