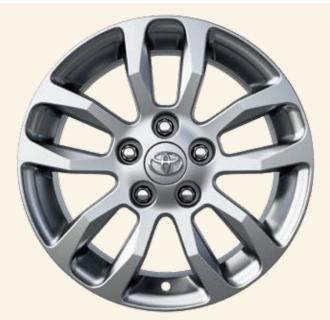

### Creative

Toyota alloy wheels are all about self expression. With a great range of designs, you can be creative in choosing a look from sporty and dynamic through to urban sophistication. Lowering springs increase the effect by giving your Verso a distinctive low-slung appeal.

Senica 16" alloy wheels

Toyota Motorsport Podium alloy wheels - available in 16" & 17"