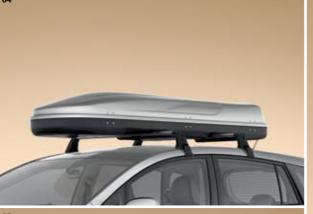

#### 04 Ski box - standard

Purpose designed for ski accessories. Passenger side opening and central locking add convenience and security.

#### 05 Ski box – luxury

Big capacity in an aerodynamic design with stylish exterior and interior details. Features central locking and passenger side opening.

#### 06 Luggage box – luxury

holder A stylish streamlined
gh design with tailored
im and interior. Includes central
locking and passenger side
els. opening.