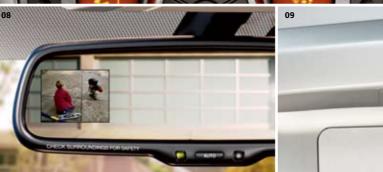

#### 08 Parking assist rear mirror

A monitor displays rear camera images.

The parking assist rear camera makes reversing even easier. It transmits real-time images either to a rear view mirror monitor or the screen of your Toyota navigation system.

11