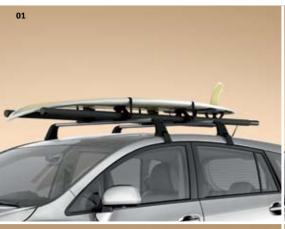

### 01 Surfboard and mast holder

Designed for the awkward shape of a surfboard or wind-surfboard and mast.