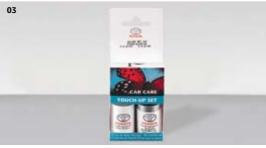

#### 03 Touch-up paint

Available in stick and aerosol for those little scratches.