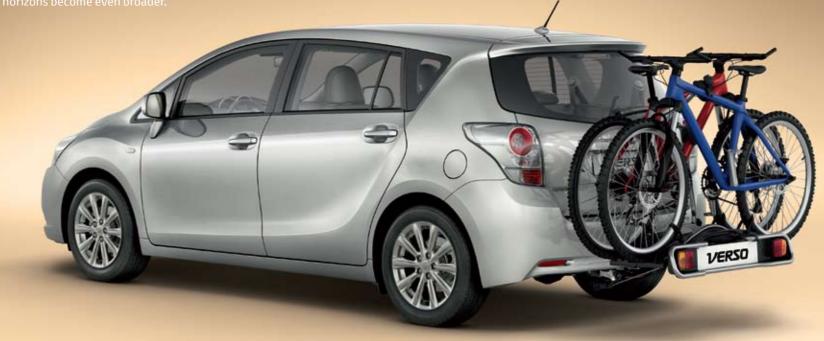

#### 04 Rear bicycle holder

Attaches to a Toyota towing hitch for secure transport of up to two bicycles.

#### 05 - 07 Towing hitches

Ideal for the Verso's smooth power. Available in either fixed or vertical and horizontal detachable designs.

#### Rear bicycle holder

Attaches to a Toyota towing hitch for secure transport of up to two bicycles.