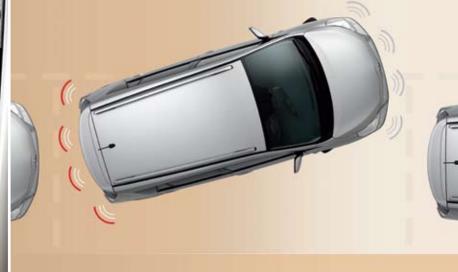

#### 10 Parking aid system sensors

Colour matched to your car's bumper.

#### Toyota parking systems

Toyota parking accessories are a big help in avoiding accidental damage when manoeuvring in tight

The parking aid system has ultrasonic sensors in the rear and/or front bumpers. These link to an in-cabin alarm that warns of obstacles in your way.