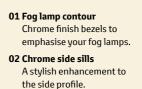

#### 06 Front chrome element

That extra touch of style for the front detail.

#### 07 Fog lamp contour

Chrome finish bezels for your fog lamps.