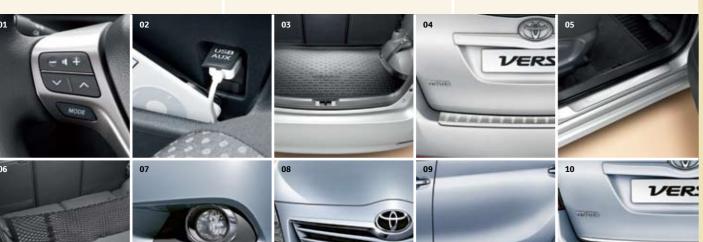

### **Co-ordinated**

What's so good about Toyota accessories is that their design complements both form and function. Style details such as chrome garnishes sit perfectly alongside protection for your

a co-ordinated appearance.

### 03 Rear trunk garnish

An eye-catching detail for the Verso's rear.

#### 04 Side mouldings

Effective protection against minor door panel damage.

### 05 Bumper corner protectors

Guards the paintwork against scratches and scrapes.

#### 06 Front chrome element

That extra touch of style for the front detail.

#### 07 Silencer

Great looks with a sporty deep bass growl.