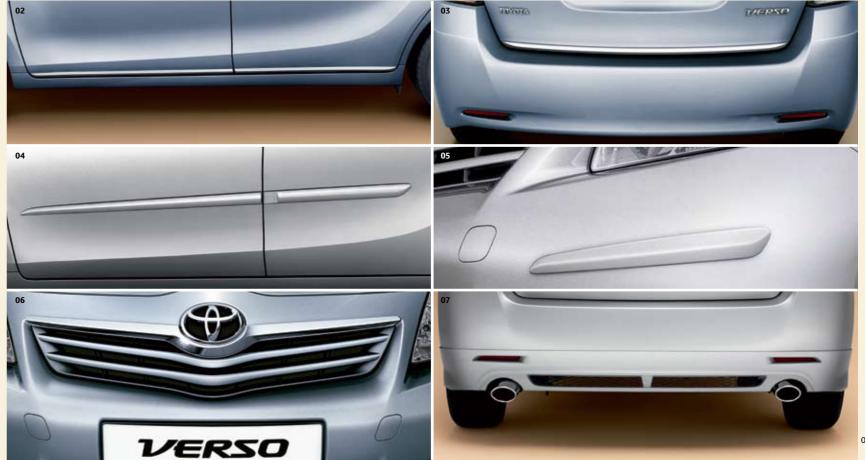

# Stylish

Whichever your angle of view, the Verso's aerodynamics have a compelling sense of aesthetic efficiency. Toyota body style accessories enhance the appeal by adding highlights to reflect your personal tastes. Individually or all together, the look is one of integration and sports inspired performance.

#### 01 Front skirt

Sports influenced aerodynamic design.

#### 02 Rear skirt

An extra dimension of rear-end styling.

#### 03 Side skirts

For that sporty low profile look.