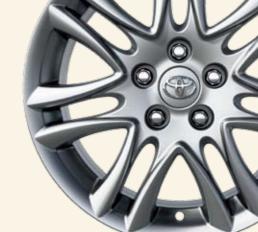

### Creative

Toyota alloy wheels are all about self expression. With a great range of designs, you can be creative in choosing a look from sporty and dynamic through to urban sophistication. Lowering springs increase the effect by giving your Verso a distinctive low-slung appeal.

Senica 16" alloy wheels

Toyota Motorsport Podium alloy wheels - available in 16" & 17"