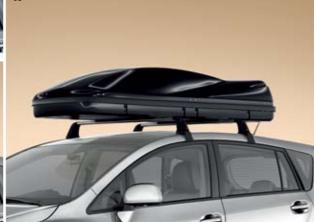

#### 04 Ski box - standard

Purpose designed for ski accessories. Passenger side opening and central locking add convenience and security.

#### 05 Ski box – luxury

Big capacity in an aerodynamic design with stylish exterior and interior details. Features central locking and passenger side opening.