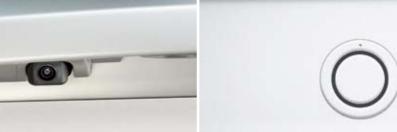

#### 09 Parking assist rear camera

Robust yet discreet. The camera show what's happening behind.

#### 10 Parking aid system sensors

Colour matched to your car's bumper.