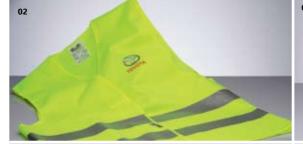

Verso's multi-media navigation system or standard radio.











# **Caring**

Sometimes it's the little things in life that make a big difference. Who knows what lies around the next corner? Verso accessories consider the details of helping care for you and your car.

#### 01 Fire extinguisher, warning triangle, first aid kit

Essential preparation for the unexpected.

#### 02 Reflecting jacket

See and be seen is a golden rule of personal safety.

#### 03 Touch-up paint

Available in stick and aerosol for those little scratches.

#### 04 Spare light bulb kit

Be sure, be safe, with a complete set of replacement bulbs.

#### 05 Replacement battery

A perfect fit for your Verso.

#### 06 Car care systems

Glass cleaner, upholstery cleaner, leather cleaner, windscreen washer fluid.













# **Accessory packs**

Verso accessory packs offer a great value way to tailor your car to the life you lead. There's a technology pack for integrating your phone and personal technologies. A protection and storage pack for those day to day practicalities. And a chrome pack providing extra touches of style to show how you like things to be.

### Verso pack options

#### Technology pack

Bluetooth® hands-free system
- with steering wheel controls

iPod, iPhone and USB integration kit

#### Protection and storage pack

Trunk liner

Rear bumper styling plate

Scuff plates – aluminium

Cargo net – vertical

#### Chrome pack

Front fog lamp contours

Front chrome element

Chrome side sills

Rear trunk garnish



VERS

### 01 Bluetooth® hands-free system

The system of choice if your car