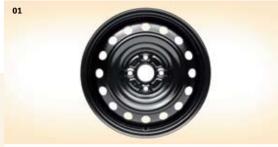

#### 02 Wheel locks

The rounded profile and coded key help protect your valuable alloys.