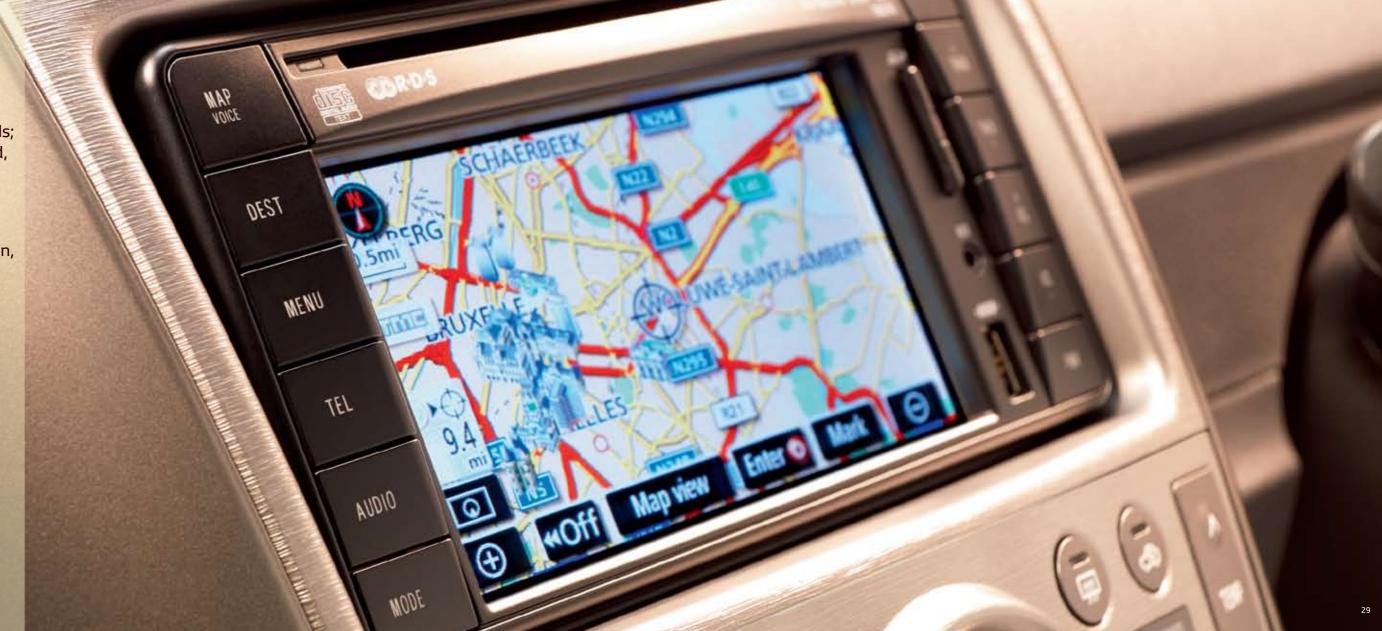

### 04 TNS510 navigation

The easy to use integrated navigation and multimedia centre.

#### TNS510 navigation system

More than route quidance, the TNS510 is a fully integrated navigation and multi-media centre. Touch screen controls on a high definition 5.8" screen make it incredibly easy to use.

For navigation, the directions are provided in full map colour graphics synchronised with clear voice commands. You get fast route calculations, a destinations memory and Dynamic Route Guidance\* to help avoid traffic problems.

Multi-media features include an integral radio, WMA/MP3/CDX compatible CD player, Bluetooth® streaming and comprehensive connectivity including a USB slot.

\*Dynamic Route Guidance depends on the availability of Traffic Message Channel radio broadcasts.