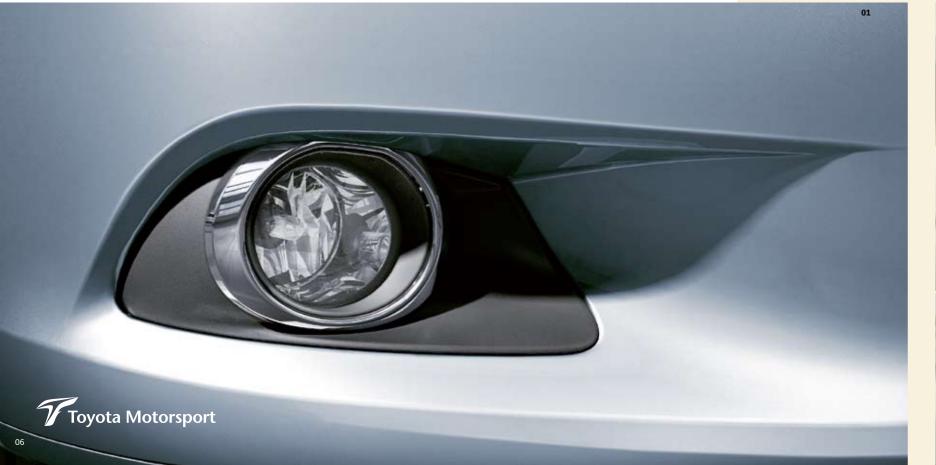

### **Co-ordinated**

What's so good about Toyota accessories is that their design complements both form and function. Style details such as chrome garnishes sit perfectly alongside protection for your

a co-ordinated appearance.

### 03 Rear trunk garnish

An eye-catching detail for the Verso's rear.

#### 04 Side mouldings

Effective protection against minor door panel damage.

### 05 Bumper corner protectors

Guards the paintwork against scratches and scrapes.

#### 06 Front chrome element

That extra touch of style for the front detail.

#### 07 Silencer

Great looks with a sporty deep bass growl.