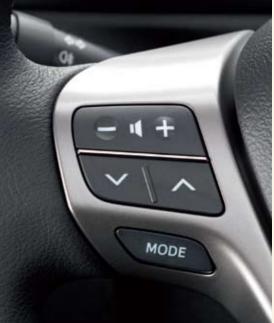

#### Bluetooth® hands-free phone\* system

The Bluetooth® hands-free phone system is the ideal accessory if your Verso is not enabled for Bluetooth® communications as standard.

Steering wheel controls combine with voice recognition commands such as voice dialling to make the system very easy to use. It also plays music stored on your phone through the car's speakers.