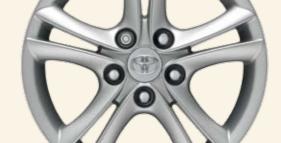

### Creative

Toyota alloy wheels are all about self expression. With a great range of designs, you can be creative in choosing a look from sporty and dynamic through to urban sophistication. Lowering springs increase the effect by giving your Verso a distinctive low-slung appeal.

Senica 16" alloy wheels

Toyota Motorsport Podium alloy wheels - available in 16" & 17"