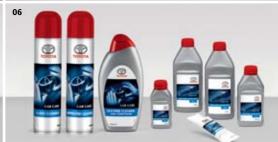

#### 06 Car care systems

Glass cleaner, upholstery cleaner, leather cleaner, windscreen washer fluid.