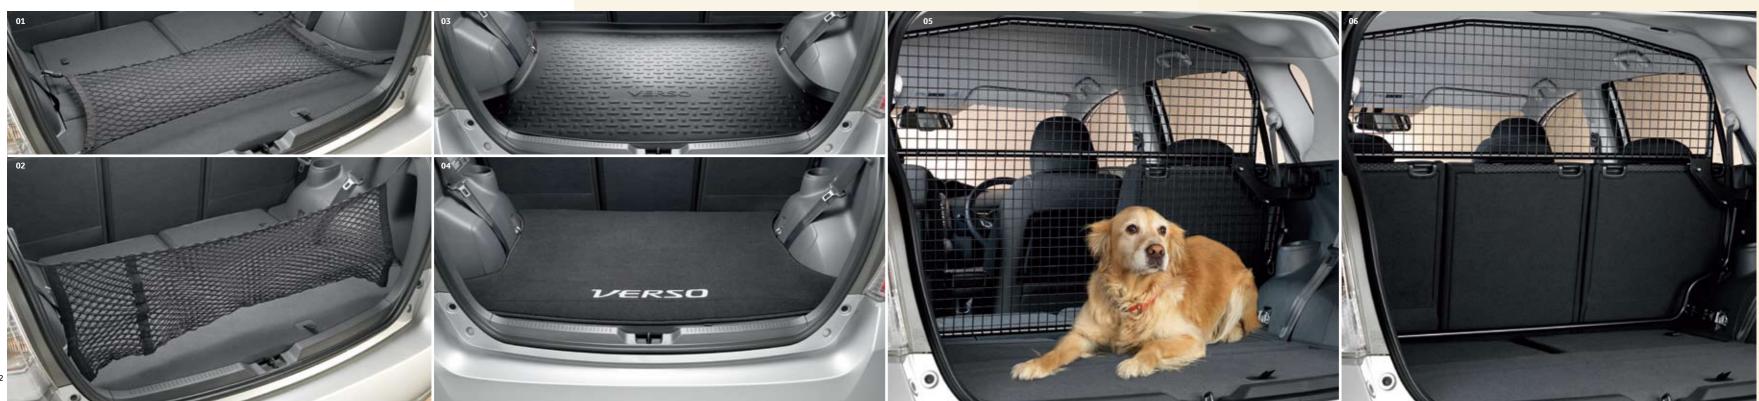

# Lifestyle

People have different ways of living with their car. That's what is so good about the Verso. Its flexible interior says there's room to be yourself.

Toyota accessories offer the same lifestyle versatility. You have a great range of options whether you want to carry a pet or protect the trunk.

#### 01 Horizontal cargo net

Ideal for securing a briefcase or bags in the trunk.

#### 02 Vertical cargo net Neat and tidy storage for smaller possessions.

#### 03 Trunk liner

Durable black rubber with a non-slip surface and raised edges.

#### 04 Reversible trunk mat

With luxurious velour on one side and spill proof plastic on the other.

#### 05 Dog guard – full

Gives your dog its own private space for the journey.

#### 06 Dog guard – half

An effective barrier to stop your dog jumping into the passenger area.