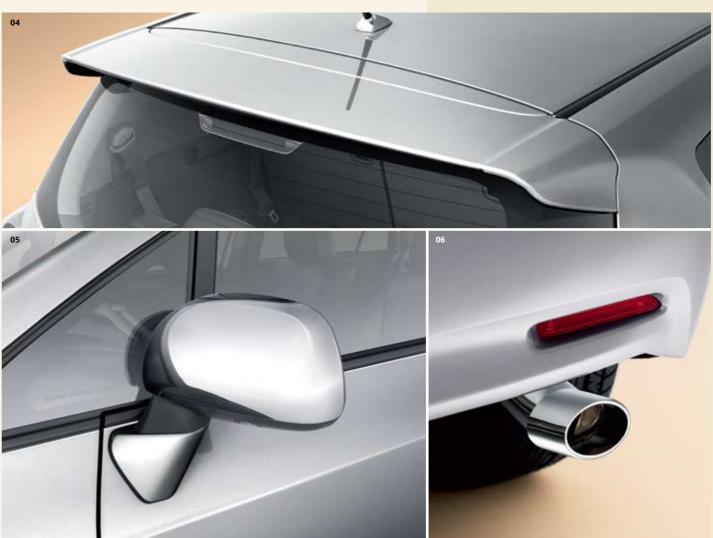

### 03 Rear trunk garnish

An eye-catching detail for the Verso's rear.

#### 04 Side mouldings

Effective protection against minor door panel damage.

### 05 Bumper corner protectors

Guards the paintwork against scratches and scrapes.

#### 06 Front chrome element

That extra touch of style for the front detail.

#### 07 Silencer

Great looks with a sporty deep bass growl.