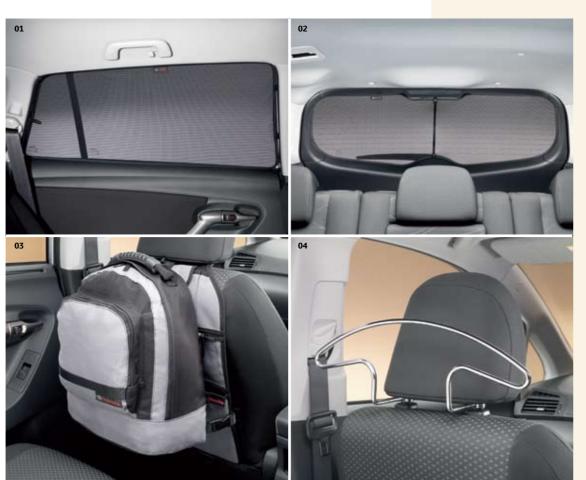

## **Practical**

For journeys long or short, as a driver or passenger, the Verso is a wonderful place to be. Toyota accessories help you keep it just the way you like with choices for floor mats, sun blinds and extra in-cabin storage.

#### 01 & 02 Sun blinds

Guards against the sun and prying eyes. Available for side and rear windows.

#### 03 Seat storage bag

Practical storage for smaller items. Includes a detachable rucksack.

#### 04 Coat hanger

Smooth chrome finish design for wrinkle-free jackets.