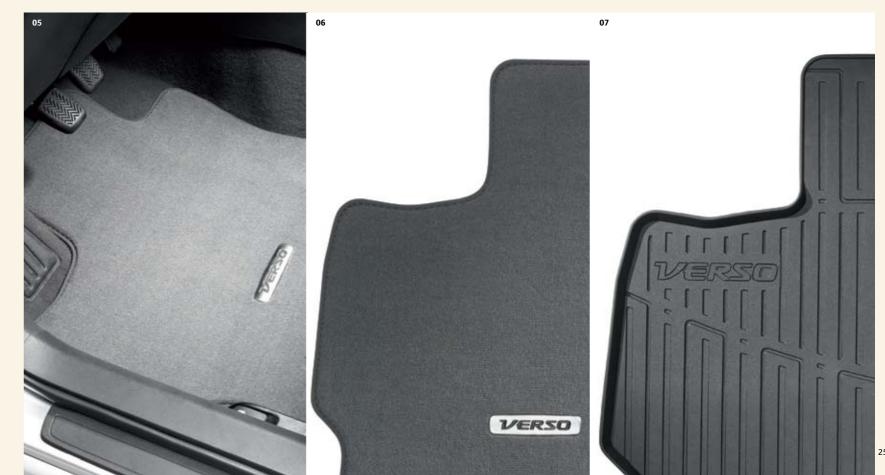

#### 05 & 06 Floor mats

Choose from luxurious velour textile mats or hard wearing needle-felt textile mats in a complementary anthracite colour to match your car's interior.

#### 07 Rubber floor mats

Really tough protection against mud and dirt