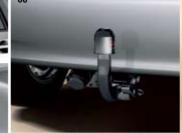

#### 05 - 07 Towing hitches

Ideal for the Verso's smooth power. Available in either fixed or vertical and horizontal detachable designs.