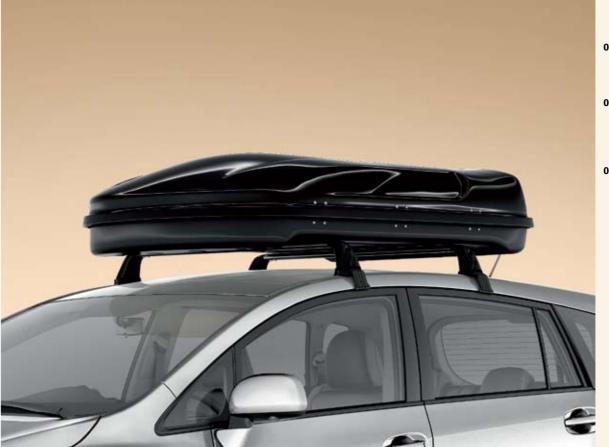

#### 04 Ski box - standard

Purpose designed for ski accessories. Passenger side opening and central locking add convenience and security.

#### 05 Ski box – luxury

Big capacity in an aerodynamic design with stylish exterior and interior details. Features central locking and passenger side opening.