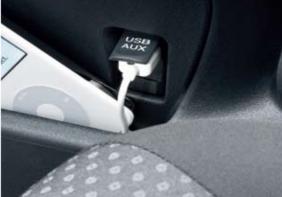

### 05 iPod, iPhone and USB integration

Located next to the centre console, the kit integrates your personal technologies with the Verso's multi-media navigation system or standard radio.

### 02 iPod, iPhone and USB integration

Integrates your personal technologies with the Verso's multi-media navigation system.