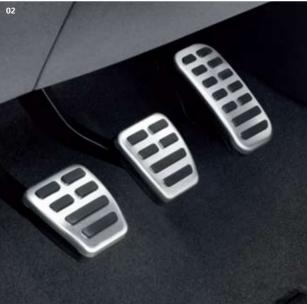

Stylish practical protection for door sill paintwork.

**02 Sports pedals** Striking anodised aluminium and rubber design. For manual transmission cars.