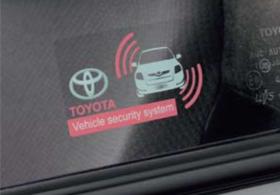

#### 02 Vehicle security system

A powerful alarm to complement the Verso's pre-fitted immobiliser. An optional incline sensor warns of attempted wheel theft and towing.