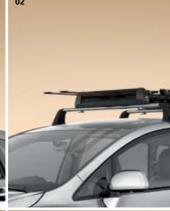

### Leisure

There's so much in life to experience and enjoy.
You can do it with the Toyota roof rack or cross bars if your car is fitted with roof rails. Combined with a great choice of special carrying attachments they give you real flexibility to explore every leisure opportunity that comes your way.

#### 01 Roof rack

Strong lightweight aluminium design with integral security locking.

#### 02 Cross bars

Combine with Verso roof rails as a base for fixing special attachments.

#### 04 Ski box - standard

Purpose designed for ski accessories. Passenger side opening and central locking add convenience and security.

#### 05 Ski box – luxury

Big capacity in an aerodynamic design with stylish exterior and interior details. Features central locking and passenger side opening.