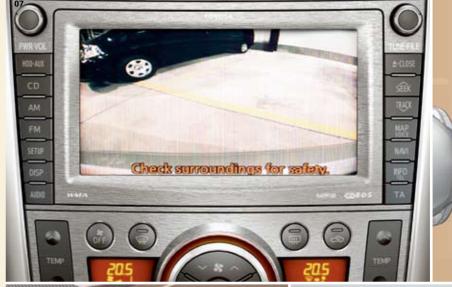

#### 07 Parking assist navigation viewing

See rear camera images on the navigation screen.

#### 08 Parking assist rear mirror

A monitor displays rear camera images.

#### 09 Parking assist rear camera

Robust yet discreet. The camera show what's happening behind.

#### Toyota parking systems

Toyota parking accessories are a big help in avoiding accidental damage when manoeuvring in tight

The parking aid system has ultrasonic sensors in the rear and/or front bumpers. These link to an in-cabin alarm that warns of obstacles in your way.

The parking assist rear camera makes reversing even easier. It transmits real-time images either to a rear view mirror monitor or the screen of your Toyota navigation system.

11