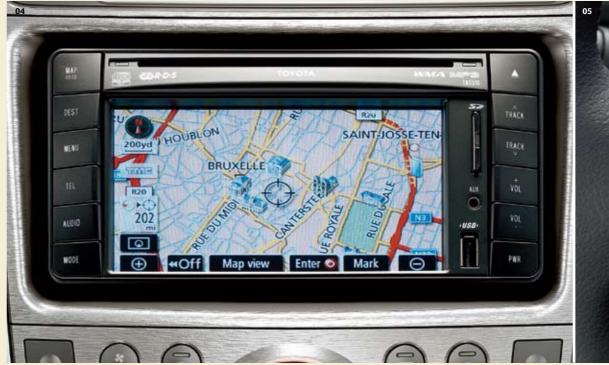

### 04 TNS510 navigation

The easy to use integrated navigation and multimedia centre.

#### TNS510 navigation system

More than route quidance, the TNS510 is a fully integrated navigation and multi-media centre. Touch screen controls on a high definition 5.8" screen make it incredibly easy to use.