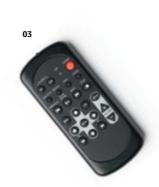

#### 03 Remote control

Passengers can operate the entertainment system without adjusting their seatbelts.