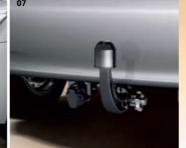

### 06 Luggage box – luxury

holder A stylish streamlined
gh design with tailored
im and interior. Includes central
locking and passenger side
els. opening.



### 01 Surfboard and mast holder

Designed for the awkward shape of a surfboard or wind-surfboard and mast.

#### 02 Ski holders

Choice of two lockable designs. The small holders carry four pairs of skis or two snowboards. The large size holds six pairs of skis or four snowboards.

#### 03 Universal boat holder

Lockable design with straps for safely carrying a kayak type boat.

#### 04 Rear bicycle holder

Attaches to a Toyota towing hitch for secure transport of up to two bicycles.

#### 05 - 07 Towing hitches

Ideal for the Verso's smooth power. Available in either fixed or vertical and horizontal detachable designs.













# Versatility

The range of special carrying attachments for the Toyota roof rack or roof rails and cross bars offers true versatility. The leisure potential is enormous. Add a towing hitch for a trailer or caravan and your



#### Rear bicycle holder

Attaches to a Toyota towing hitch for secure transport of up to two bicycles.

# Personal space

More than spacious. More than comfort and quality.
The Verso's interior has flexibility for adapting to the important dynamics in your life.

Toyota accessories take that concept one step further. They create freedom to reflect individuality and make the Verso's interior your very own private place. With choices for extra style, practicality and protection you can tailor your car to the way you like things to be.





# Choices

Toyota accessor