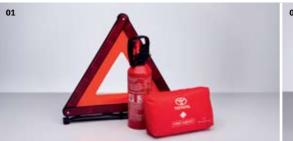

#### 01 Fire extinguisher, warning triangle, first aid kit

Essential preparation for the unexpected.