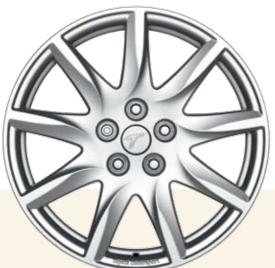

### Creative

Toyota alloy wheels are all about self expression. With a great range of designs, you can be creative in choosing a look from sporty and dynamic through to urban sophistication. Lowering springs increase the effect by giving your Verso a distinctive low-slung appeal.

Senica 16" alloy wheels

Toyota Motorsport Podium alloy wheels - available in 16" & 17"