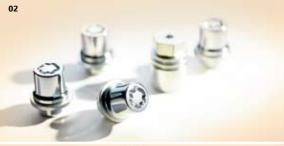

#### 03 Lowering springs

Engineered to complement the Verso's shock absorbers.

Levana 16" alloy wheels

Mohava 17" alloy wheels