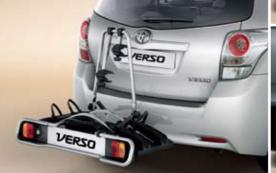

#### 04 Rear bicycle holder

Attaches to a Toyota towing hitch for secure transport of up to two bicycles.

#### Rear bicycle holder

Attaches to a Toyota towing hitch for secure transport of up to two bicycles.